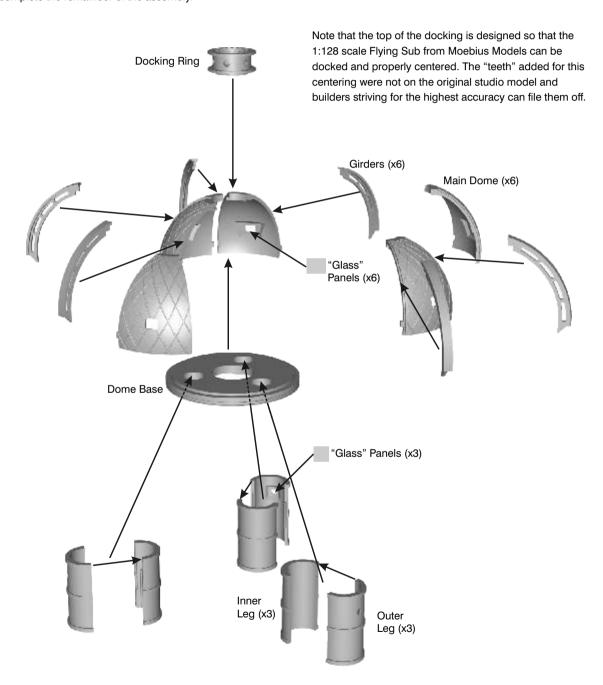

## **Assembly**

Cement the pieces together as shown. Attach the Main Dome parts to Dome Base, and the Docking Ring to the Main Domes before adding the Girders

You may find it easier to assemble and paint the main dome and leg halves before attaching the frosted glass panels, the complete the remainder of the assembly.