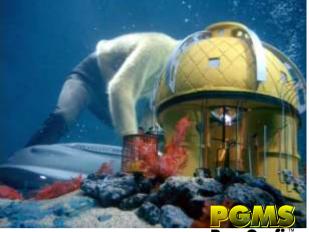

www.paragrafix.biz 1/128 Scale P/N: PGX161

THE FANTASY WORLDS OF IRWIN ALLEN®

Add this dynamic accessory to your display of the 1:128 scale Seaview model from Moebius Models.

Makes a great stand for the small Flying Sub!

ParaGrafix Modeling Systems

www.paragrafix.biz P/N: PGX161 1/128 Scale

Made in USA

Scaled to kits #101, #707, and/or #708

> THE FANTASY WORLDS OF IRWIN ALLEN®

## INTRODUCTION

Thank you for purchasing ParaGrafix's "Deep Sea Lab" from Irwin Allen's classic series "Voyage to the Bottom of the Sea". This precision cast replica can be assembled by any modeler of average ability.