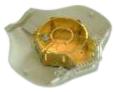

## INTRODUCTION

Thank you for purchasing ParaGrafix's "Deep Sea Lab" from Irwin Allen's classic series "Voyage to the Bottom of the Sea". This precision cast replica can be assembled by any modeler of average ability.

## **Assembly**

Cement the pieces together as shown. Attach the Main Dome parts to Dome Base, and the Docking Ring to the Main Domes before adding the Girders

You may find it easier to assemble and paint the main dome and leg halves before attaching the frosted glass panels, the complete the remainder of the assembly.