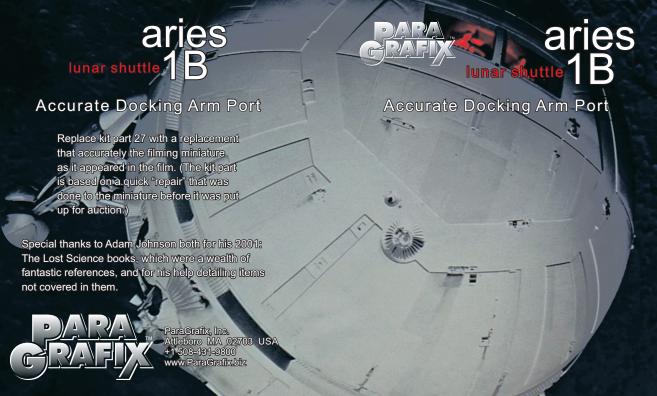

To install, simply replace kit part 27 with the supplied part (see instruction step 26, Upper Dome).

**NOTE:** regular styrene cement is not compatible with this 3D printed part. Use cyanoacrylate (AKA "super glue") or epoxy cement.