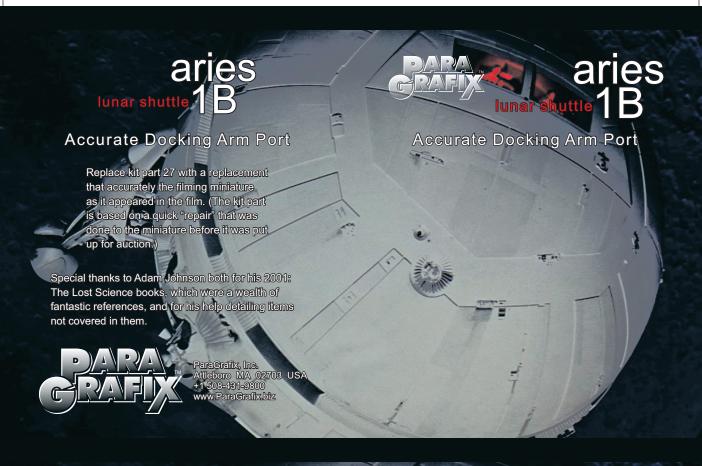

To install, simply replace kit part 27 with the supplied part (see instruction step 26, Upper Dome).

**NOTE:** regular styrene cement is not compatible with this 3D printed part. Use cyanoacrylate (AKA "super glue") or epoxy cement.