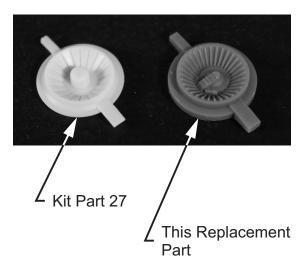

To install, simply replace kit part 27 with the supplied part (see instruction step 26, Upper Dome).

**NOTE:** regular styrene cement is not compatible with this 3D printed part. Use cyanoacrylate (AKA "super glue") or epoxy cement.