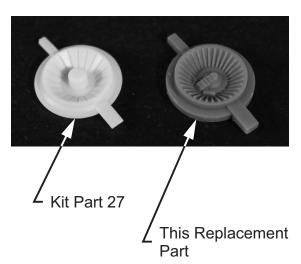

To install, simply replace kit part 27 with the supplied part (see instruction step 26, Upper Dome).

**NOTE:** regular styrene cement is not compatible with this 3D printed part. Use cyanoacrylate (AKA "super glue") or epoxy cement.